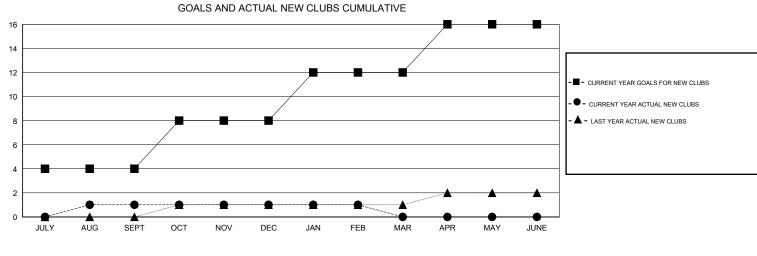

## District 412

Results as of: 2/29/2016

| GMT: Amarpreet Sembi |                  | LOCATION MALAWI   |                  |                       |               |                    |                                     | GMT CA 6-Afi       |                  |  |
|----------------------|------------------|-------------------|------------------|-----------------------|---------------|--------------------|-------------------------------------|--------------------|------------------|--|
|                      |                  | Clubs             |                  |                       | Members       |                    |                                     |                    |                  |  |
|                      | RESU             | LTS FOR 2015-2016 |                  | RESULTS FOR 2015-2016 |               |                    |                                     |                    |                  |  |
| QUARTER              | NEW CLUB<br>GOAL | NEW CLUBS         | DROPPED<br>CLUBS | NET<br>GAIN/LOSS      | QUARTER       | NEW MEMBER<br>GOAL | CHARTER AND<br>NEW MEMBERS<br>ADDED | DROPPED<br>MEMBERS | NET<br>GAIN/LOSS |  |
| JULY/AUG/SEPT        | 4                | 1                 | 1                | 0                     | JULY/AUG/SEPT | 201                | 100                                 | 73                 | 27               |  |
| OCT/NOV/DEC          | 4                | 0                 | 0                | 0                     | OCT/NOV/DEC   | 190                | 22                                  | 56                 | -34              |  |
| JAN/FEB/MAR          | 4                | 0                 | 1                | -1                    | JAN/FEB/MAR   | 230                | 11                                  | 36                 | -25              |  |
| APR/MAY/JUNE         | 4                | 0                 | 0                | 0                     | APR/MAY/JUNE  | 195                | 0                                   | 0                  | 0                |  |